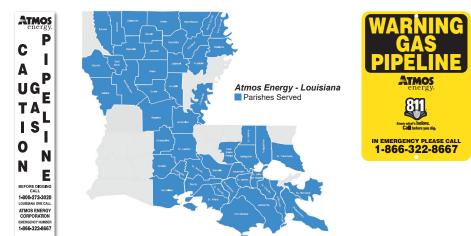

www.atmosenergy.com.

Atmos Energy Corporation – Louisiana Division operates approximately 8,507 miles of Natural Gas Distribution main lines in 49 parishes throughout the state of Louisiana, serving approximately 356,089 customers. The Louisiana Division also operates 71 miles of Natural Gas Transmission lines in East Baton Rouge, Jefferson, Morehouse, Ouachita and St. Charles Parishes. Our Louisiana Division Corporate office is located at 450 Laurel Street, Suite 2100, Baton Rouge, LA 70801.

## **EMERGENCY CONTACT:** 1-866-322-8667 or 1-866-ECATMOS

PRODUCTS/DOT GUIDEBOOK ID#/GUIDE#: Natural Gas 1971 115

## LOUISIANA PARISHES OF OPERATION:

| Acadia           | Morehouse            |
|------------------|----------------------|
| Ascension        | Natchitoches         |
| Assumption       | Ouachita             |
| Avoyelles        | Plaquemines          |
| Bienville        | Rapides              |
| Bossier          | Red River            |
| Caldwell         | Richland             |
| Claiborne        | Sabine               |
| Concordia        | St. Bernard          |
| Desoto           | St. Charles          |
| East Baton Rouge | St. Helena           |
| East Carroll     | St. James            |
| Evangeline       | St. John the Baptist |
| Franklin         | St. Landry           |
| Grant            | St. Martin           |
| Iberia           | St. Mary             |
| Iberville        | St. Tammany          |
| Jackson          | Tangipahoa           |
| Jefferson        | Terrebonne           |
| Lafayette        | Union                |
| Lafourche        | Vermilion            |
| La Salle         | Webster              |
| Lincoln          | West Carroll         |
| Livingston       | Winn                 |
| Madison          |                      |
|                  |                      |